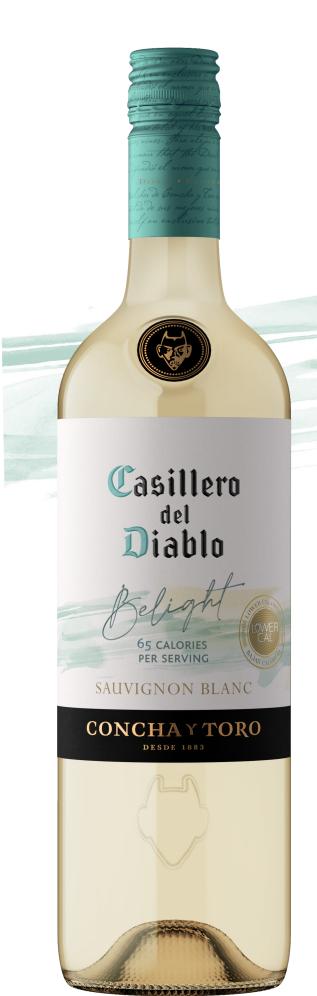

# Casillero del Diablo

Belight

65 CALORIES
PER SERVING

# SAUVIGNON BLANC

BELIGHT IS A NEW, LIGHT OFFERING FROM CASILLERO DEL DIABLO. EACH GLASS OF THIS WINE CONTAINS JUST 65 CALORIES AND 8.5% ALCOHOL, ALL WHILE MAINTAINING THE SAME COLOUR, AROMAS AND DISTINCTIVE FLAVOURS OF OUR FRESH, CLASSIC SAUVIGNON BLANC.

### VINTAGE

2021

### **ORIGIN**

Chile

## **COLOUR**

Pale yellow with greenish hues.